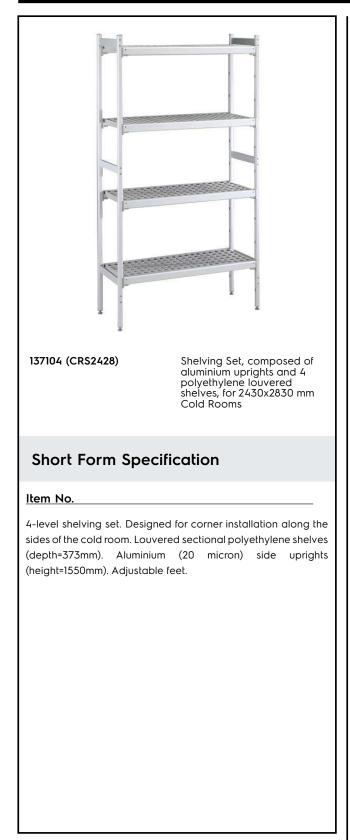

# Electrolux PROFESSIONAL

Stainless Steel Preparation Shelving set for 2430x2830 mm cold room

| ITEM #  |  |  |
|---------|--|--|
| MODEL # |  |  |
| NAME #  |  |  |
| SIS #   |  |  |
| AIA #   |  |  |
|         |  |  |

### **Main Features**

- Complete shelving system allows rapid and easy fixing of the shelves to the uprights.
- GN 1/1, GN 1/2 and GN 1/3 can be inserted into the frame.

### Construction

- Uprights and shelf frames constructed entirely in anodized aluminium (20 micron).
- 4 tiers.
- Shelves made by section of polyethylene tablets.
- Sectional polyethylene shelves are dishwasher safe.

### Key Information:

| External dimensions,<br>length     |                   |
|------------------------------------|-------------------|
| 137104 (CRS2428)                   | 772-27            |
| External dimensions,<br>Depth:     | 373 mm            |
| External dimensions,<br>Height:    | 1550 mi           |
| Max loading weight:<br>Net weight: | 3500 kg<br>118 kg |
|                                    |                   |