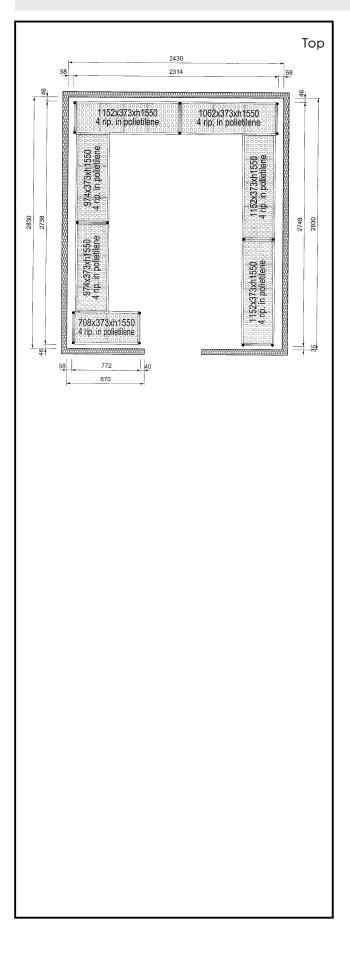

### Key Information:

| External dimensions,<br>length     |                   |
|------------------------------------|-------------------|
| 137104 (CRS2428)                   | 772-27            |
| External dimensions,<br>Depth:     | 373 mm            |
| External dimensions,<br>Height:    | 1550 mi           |
| Max loading weight:<br>Net weight: | 3500 kg<br>118 kg |
|                                    |                   |

2738-2314-2749 mm

nm

mm kg

The company reserves the right to make modifications to the products without prior notice. All information correct at time of printing.